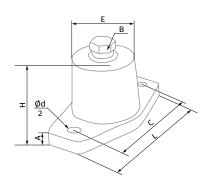

## **RUBBER ANTIVIBRATION MOUNT SIG-AF**

- **o** The rubber antivibration mounts **SIG-AF** are used for attenuation of noise and vibration generated by ventilation equipment.
- The antivibration mounts reduce dynamic loads, increase reliability and durability of ventilation equipment.
- o Four antivibration mounts are required to complete one fan.

| Model    | Load [kg] | Dimensions and mounting holes [mm] |     |    |    |     |     |    |  |
|----------|-----------|------------------------------------|-----|----|----|-----|-----|----|--|
|          |           | Α                                  | В   | С  | Ød | E   | L   | Н  |  |
| SIG-AF-1 | 5-35      | 5                                  | M8  | 60 | 9  | Ø30 | 80  | 40 |  |
| SIG-AF-2 | 35-80     | 10                                 | M10 | 76 | 11 | Ø40 | 105 | 52 |  |
| SIG-AF-3 | 50-120    | 10                                 | M10 | 76 | 11 | Ø45 | 105 | 52 |  |