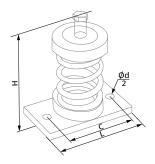

## **SPRING-LOADED ANTIVIBRATION MOUNT SIF-AF**

- The SIF-AF antivibration mounts are used for attenuation of noise and vibration generated by ventilation equipment. The antivibration mounts reduce dynamic loads, increase reliability and durability of ventilation equipment.
- Four antivibration mounts are required to complete one fan.

| Model    | Load [kg] | Dimensions and mounting holes [mm] |     |    |      |       |  |
|----------|-----------|------------------------------------|-----|----|------|-------|--|
|          |           | L                                  | Н   | С  | Ød   | Width |  |
| SIF-AF-1 | 7         | 105                                | 70  | 82 | 10.5 | 58    |  |
| SIF-AF-2 | 15        | 105                                | 70  | 82 | 10.5 | 58    |  |
| SIF-AF-3 | 24        | 105                                | 80  | 82 | 10.5 | 58    |  |
| SIF-AF-4 | 29        | 105                                | 90  | 82 | 10.5 | 58    |  |
| SIF-AF-5 | 35        | 105                                | 113 | 82 | 10.5 | 58    |  |
| SIF-AF-6 | 50        | 105                                | 113 | 82 | 10.5 | 58    |  |
| SIF-AF-7 | 80        | 105                                | 113 | 82 | 10.5 | 58    |  |
| SIF-AF-8 | 120       | 105                                | 113 | 82 | 10.5 | 58    |  |