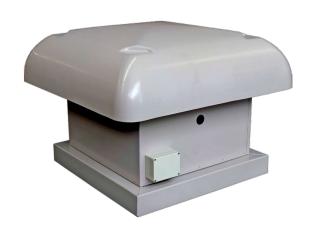

# Roof Mounted Centrifugal Fans - Supply Air

# Application

 Designed for roof installations, up to a maximum pitch of 15 degrees, they are suitable for a wide range of ventilation applications including domestic, industrial and commercial requiring small to large air volumes and medium to high pressures.

#### Design

o Galvanised steel base and UV stabilised cowl.

#### Motor

• External rotor motor in 240V single phase & 415V three phase, four and six pole options. Motors are speed controllable.

#### Protection

• IP54 with integral thermal protection.

### Impeller

• High efficiency backward curved impellor.