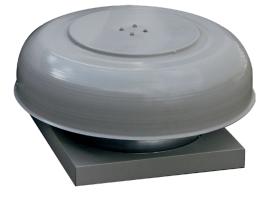

## Roof Air Cowl – Horizontal Discharge

## Application

• Designed for roof installations, they incorporate low loss design and are suitable for most general ventilation exhaust systems.

## Design

- Galvanised steel base and cowl. Larger sizes have galvanised steel base UV stabilised cowl. Standard colour is "Dune" and other colours are available on request.
- Lifting lugs are provided for ease of lifting and installation on all larger sizes.