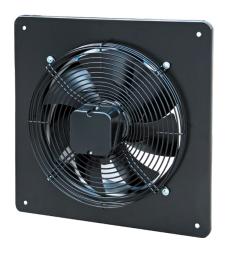

# **Plate Mounted Axial Fans**

# Application

- Suitable for wall or panel mounted applications.
- Incorporated finger guard on the fan inlet comes as standard.

### Design

o Galvanised steel fan casing with powder coated finish on most sizes.

# Impeller

• High efficiency fixed pitch axial impellor.