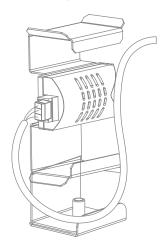

#### Mounting

o Possible mounting options are shown below::

On the bracket in the exhaust air duct of the unit

In the exhaust air duct of the unit on a threaded rivet or plastic support

In the exhaust air duct upstream of the heat exchanger (only for KOMFORT EC S(B) 160(-E))

Find more details on the installation of the FS2 humidity sensor in the installation instructions.