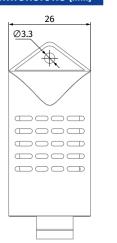

# FS2

## **Humidity sensor**

#### **Features**

 The FS2 humidity sensor is designed to control humidity in ventilation, air conditioning and heating systems.



### Overall dimensions [mm]





#### Compatibility

**o** The HV2 humidity sensor is compatible with air handling units with an S14 or S21 automation system.

#### Mounting

o Possible mounting options are shown below::



On the bracket in the exhaust air duct of the unit



In the exhaust air duct of the unit on a threaded rivet or plastic support



In the exhaust air duct upstream of the heat exchanger (only for KOMFORT EC S(B) 160(-E))

Find more details on the installation of the FS2 humidity sensor in the installation instructions.