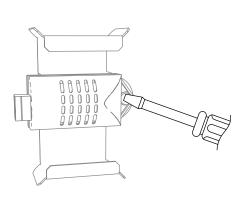

#### Mounting

o Possible mounting options are shown below::

On the bracket in the exhaust air duct of the unit

In the exhaust air duct of the unit on a threaded rivet or plastic support

In the exhaust air duct upstream of the heat exchanger (only for KOMFORT EC S(B) 160(-E))