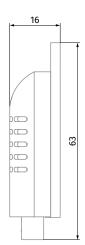

# FS2

## **Humidity sensor**

#### **Features**

 The FS2 humidity sensor is designed to control humidity in ventilation, air conditioning and heating systems.



### Overall dimensions [mm]





#### Compatibility

**o** The HV2 humidity sensor is compatible with air handling units with an S14 or S21 automation system.

#### Mounting

o Possible mounting options are shown below::



On the bracket in the exhaust air duct of the unit



In the exhaust air duct of the unit on a threaded rivet or plastic support



In the exhaust air duct upstream of the heat exchanger (only for KOMFORT EC S(B) 160(-E))

Find more details on the installation of the FS2 humidity sensor in the installation instructions.