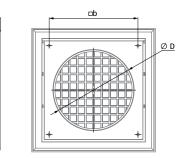

## Overall Dimensions

| Model                 | Dimensions [mm] |     |       |    |    | Air pass [m²]   |
|-----------------------|-----------------|-----|-------|----|----|-----------------|
|                       | □a              | 🗆 b | ØD    | н  | H1 | Air pass [iii-] |
| DECOR-EG 155x155/100s | 153             | 110 | 99.5  | 30 | 15 | 0.0072          |
| DECOR-EG 185x185/125s | 186             | 142 | 124.8 | 30 | 15 | 0.0112          |
| DECOR-EG 185x185/150s | 186             | 142 | 149.6 | 35 | 15 | 0.0162          |