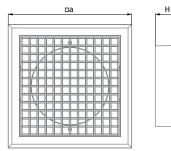

H1

## Overall Dimensions

| Model                 | Dimensions [mm] |     |       |    |    | Air pass [m²]   |
|-----------------------|-----------------|-----|-------|----|----|-----------------|
|                       | □a              | 🗆 b | ØD    | н  | H1 | Air pass [iii-] |
| DECOR-EG 155x155/100s | 153             | 110 | 99.5  | 30 | 15 | 0.0072          |
| DECOR-EG 185x185/125s | 186             | 142 | 124.8 | 30 | 15 | 0.0112          |
| DECOR-EG 185x185/150s | 186             | 142 | 149.6 | 35 | 15 | 0.0162          |