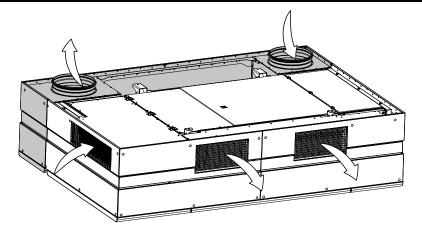

### **MOUNTING AND SET-UP**

The product is fixed to the mounted unit using screws screwed into the mounting plate of the unit and the screws contained in the product. Remove the screws on the mounting plate corresponding to the mounting holes. Attach the product to the unit in accordance with the diagram shown.