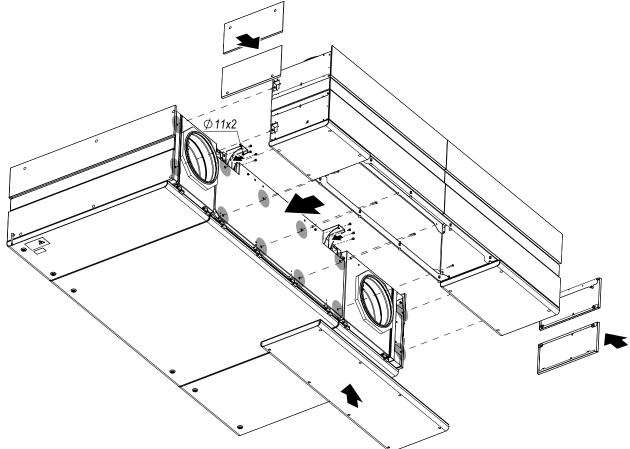

### **MOUNTING AND SET-UP**

The product is fixed to the mounted unit using screws screwed into the mounting plate of the unit and the screws contained in the product. Remove the screws on the mounting plate corresponding to the mounting holes. Attach the product to the unit in accordance with the diagram shown.

Install the decorative panels. Install the panels in the centre first, then the top and bottom panels. Special fasteners are used to mount the unit with the product. Mounting brackets for mounting the unit with the product are included with the unit.