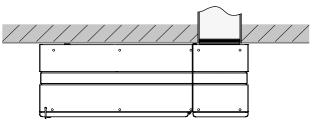

### **MOUNTING AND SET-UP**

The product is fixed to the mounted unit using screws screwed into the mounting plate of the unit and the screws contained in the product. Remove the screws on the mounting plate corresponding to the mounting holes. Attach the product to the unit in accordance with the diagram shown.