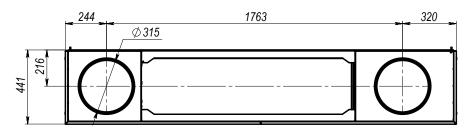

icals, sticky substances, fibrous materials, coarse dust, soot and oil particles or environments favourable for the formation of hazardous substances (toxic substances, dust, pathogenic germs).

The product is purchased separately and is installed in the air handling unit by an installer or electrician.



## **DELIVERY SET**

| NAME                                              | NUMBER |
|---------------------------------------------------|--------|
| Product                                           | 1 pc.  |
| Installation instruction                          | 1 pc.  |
| Mounting screw with washer                        | 4 pc.  |
| Set of decorative panels with plugs and fasteners | 1 pcs. |
| Packing box                                       | 1 рс.  |

## **OVERALL DIMENSIONS**







The weight of the product is 48.1 kg.



#### **OPERATION LOGIC**



### **MOUNTING AND SET-UP**

The product is fixed to the mounted unit using screws screwed into the mounting plate of the unit and the screws contained in the product. Remove the screws on the mounting plate corresponding to the mounting holes. Attach the product to the unit in accordance with the diagram shown.



Install the decorative panels. Install the panels in the centre first, then the top and bottom panels. Special fasteners are used to mount the unit with the product. Mounting brackets for mounting the unit with the product are included with the unit.

## **TECHNICAL MAINTENANCE**

Maintenance operations of the product are required 3-4 times per year in accordance with the recommendations in the relevant sec