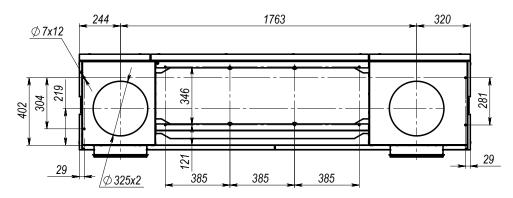

als, sticky substances, fibrous materials, coarse dust, soot and oil particles or environments favourable for the formation of hazardous substances (toxic substances, dust, pathogenic germs).

The product is purchased separately and is installed in the air handling unit by an installer or electrician.



## **DELIVERY SET**

| NAME                                              | NUMBER |
|---------------------------------------------------|--------|
| Product                                           | 1 pc.  |
| Installation instruction                          | 1 pc.  |
| Mounting screw with washer                        | 4 pc.  |
| Set of decorative panels with plugs and fasteners | 1 pcs. |
| Packing box                                       | 1 рс.  |

## **OVERALL DIMENSIONS**







The weight of the product is 48.1 kg.



#### **OPERATION LOGIC**



### **MOUNTING AND SET-UP**

The product is fixed to the mounted unit using screws screwed into the mounting plate of the unit and the screws contained in the product. Remove the screws on the mounting plate corresponding to the mounting holes. Attach the product to the unit in accordance with the diagram shown.



Install the decorative panels. Install the panels in the centre first, then the top and bottom panels. Special fasteners are used to mount the unit with the product. Mounting brackets for mounting the unit with the product are included with the unit.

## **TECHNICAL MAINTENANCE**

Maintenance operations of the product are required 3-4 times per year in accordance with the recommendations in the relevant secti