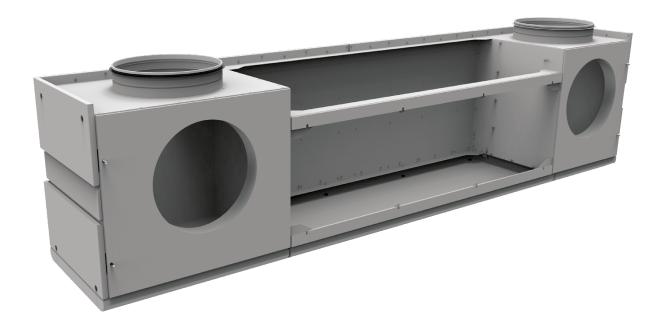

# **VERTICAL DUCT CONNECTION MODULE**

#### PURPOSE

The product is designed to connect the unit.

Transported air must not contain any flammable or explosive mixtures, evaporation of chemicals, sticky substances, fibrous materials, coarse dust, soot and oil particles or environments favourable for the formation of hazardous substances (toxic substances, dust, pathogenic germs).

The product is purchased separately and is installed in the air handling unit by an installer or electrician.