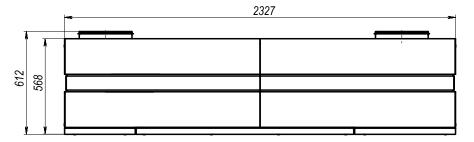

emicals, sticky substances, fibrous materials, coarse dust, soot and oil particles or environments favourable for the formation of hazardous substances (toxic substances, dust, pathogenic germs).

The product is purchased separately and is installed in the air handling unit by an installer or electrician.



## **DELIVERY SET**

| NAME                                              | NUMBER |
|---------------------------------------------------|--------|
| Product                                           | 1 pc.  |
| Installation instruction                          | 1 pc.  |
| Mounting screw with washer                        | 4 pc.  |
| Set of decorative panels with plugs and fasteners | 1 pcs. |
| Packing box                                       | 1 рс.  |

## **OVERALL DIMENSIONS**







The weight of the product is 48.1 kg.



#### **OPERATION LOGIC**



### **MOUNTING AND SET-UP**

The product is fixed to the mounted unit using screws screwed into the mounting plate of the unit and the screws contained in the product. Remove the screws on the mounting plate corresponding to the mounting holes. Attach the product to the unit in accordance with the diagram shown.



Install the decorative panels. Install the panels in the centre first, then the top and bottom panels. Special fasteners are used to mount the unit with the product. Mounting brackets for mounting the unit with the product are included with the unit.

## **TECHNICAL MAINTENANCE**

Maintenance operations of the product are required 3-4 times per year in accordance with the recommendations in the relevant s