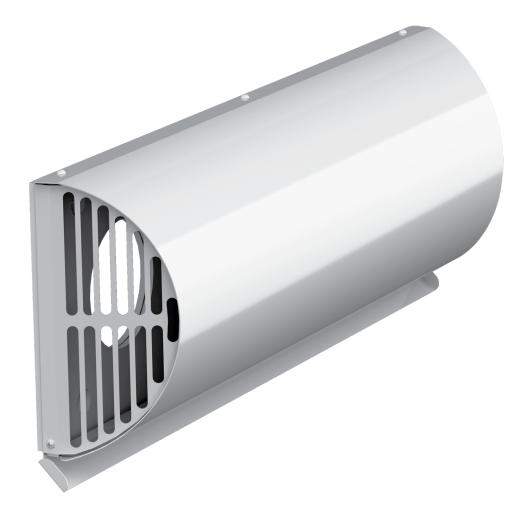

#### PURPOSE

The outer ventilation hood (hereinafter referred to as the "hood") is designed to prevent ingress of water and foreign objects into the ventilation equipment from outside.

THE UNIT MAY NOT BE OPERATED BY CHILDREN OR PERSONS WITH REDUCED PHYSICAL, MENTAL OR SENSORY CAPACITIES, OR LACKING THE APPROPRIATE TRAINING.

Route the air ducts outside of the outer wall on which the hood will be installed. Cut the excess of the air ducts. 10-12 mm Disassemble the hood to enable access to the fastening holes. Remove the screws that secure the front part of the hood and remove it. Mark the holes using the back part of the ventilation hood. œ Drill 4 holes for the dowels. Fix the back part of the hood to the wall. Install the front part of the hood and fix it with screws. ь.