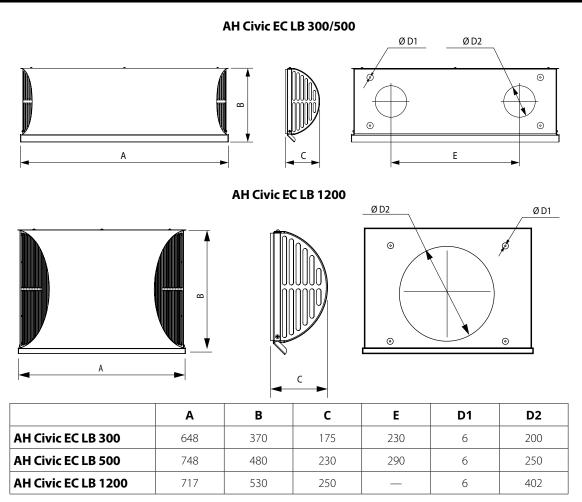

REDUCED PHYSICAL, MENTAL OR SENSORY CAPACITIES, OR LACKING THE APPROPRIATE TRAINING.

THE CHOICE OF UNIT INSTALLATION LOCATION MUST PREVENT UNAUTHORIZED ACCESS BY UNATTENDED CHILDREN.

## **DELIVERY SET**

|                          | AH Civic EC LB 300<br>AH Civic EC LB 500 | AH Civic EC LB 1200 |
|--------------------------|------------------------------------------|---------------------|
| Hood                     | 1                                        | 2                   |
| Installation instruction | 1                                        | 1                   |
| Fastening kit            | 1                                        | 1                   |
| Packing box              | 1                                        | 1                   |

#### **OVERALL DIMENSIONS**





### INSTALLATION

# WARNING! IF THE MOUNTING PLACE IS LOCATED AT HIGH ALTITUDE, PLEASE REFER TO A MOUNTING COMPANY POSSESSING APPROPRIATE MOUNTING EQUIPMENT!

Installation is shown on the example of the AH Civic EC LB 300 ventilation hood. For Civic EC LB 1200 units, two AH Civic EC LB 1200 hoods must be installed.

Route the air ducts outside of the outer wall on which the hood will be installed. Cut the excess of the air ducts. 10-12 mm Disassemble the hood to enable access to the fastening holes. Remove the screws that secure the front part of the hood and remove it. Mark the holes using the back part of the ventilation hood. œ Drill 4 holes for the dowels. Fix the back part of the hood to the wall. Install the front part of the hood and fix it with screws. ь.









www.blaubergv